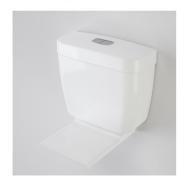

## **Lavatory Equipment**

The following product has been registered according to the requirements of the WELS standard (AS/NZS 6400:2016 Water efficient products—Rating and labelling).

| WELS registration number         | L08337                        |
|----------------------------------|-------------------------------|
| Licence Number                   | 0001                          |
| Brand                            | CAROMA                        |
| Model name                       | 234040W (Aire Cistern + Seat) |
| Model code                       | 234040W                       |
| Subtype                          | Flushing device only          |
| Flushing device                  | Cistern                       |
| Mounting                         | Wall mounted                  |
| Full flush                       | 5.86                          |
| Half flush                       | 3.07                          |
| Nominal average flush            | 3.6                           |
| Average flush to appear on label | 4.0                           |
| Water efficiency star rating     | 3                             |
| Status                           | Registered                    |
| Expiry date                      | 22/01/2026                    |
|                                  |                               |

## **Aire Cistern**